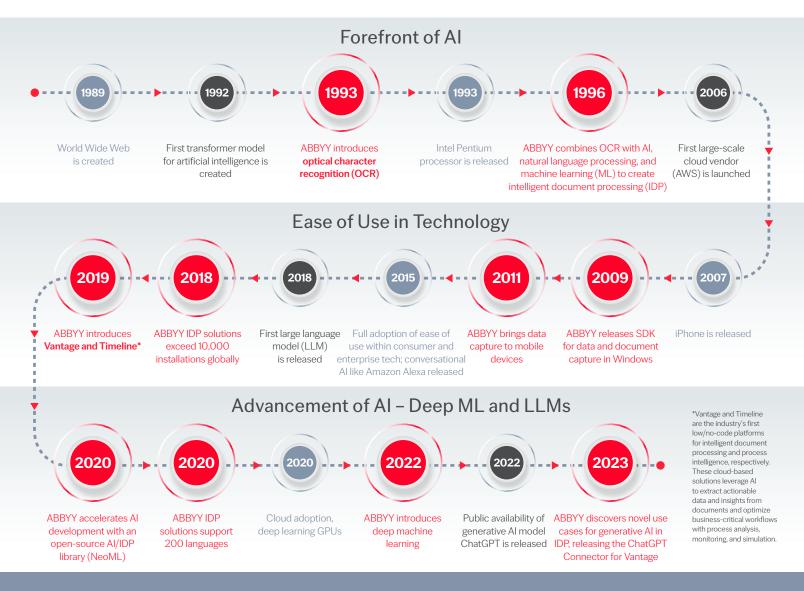

## ABBYY and AI: An Intelligent Automation Timeline

Over 30 years of investing in customer-centric innovation to make digital transformation a reality

**Only ABBYY** combines decades of experience and innovation to precisely address our customers' needs using best-in-class technology. With tens of billions of pages under our belt, customers know they can trust ABBYY to deliver the highest quality performance from Al. As business needs continue to evolve, ABBYY will continue to pave the way for increasingly intelligent solutions.

## **BBYY** Read more about ABBYY's impact on intelligent automation <u>here</u>.