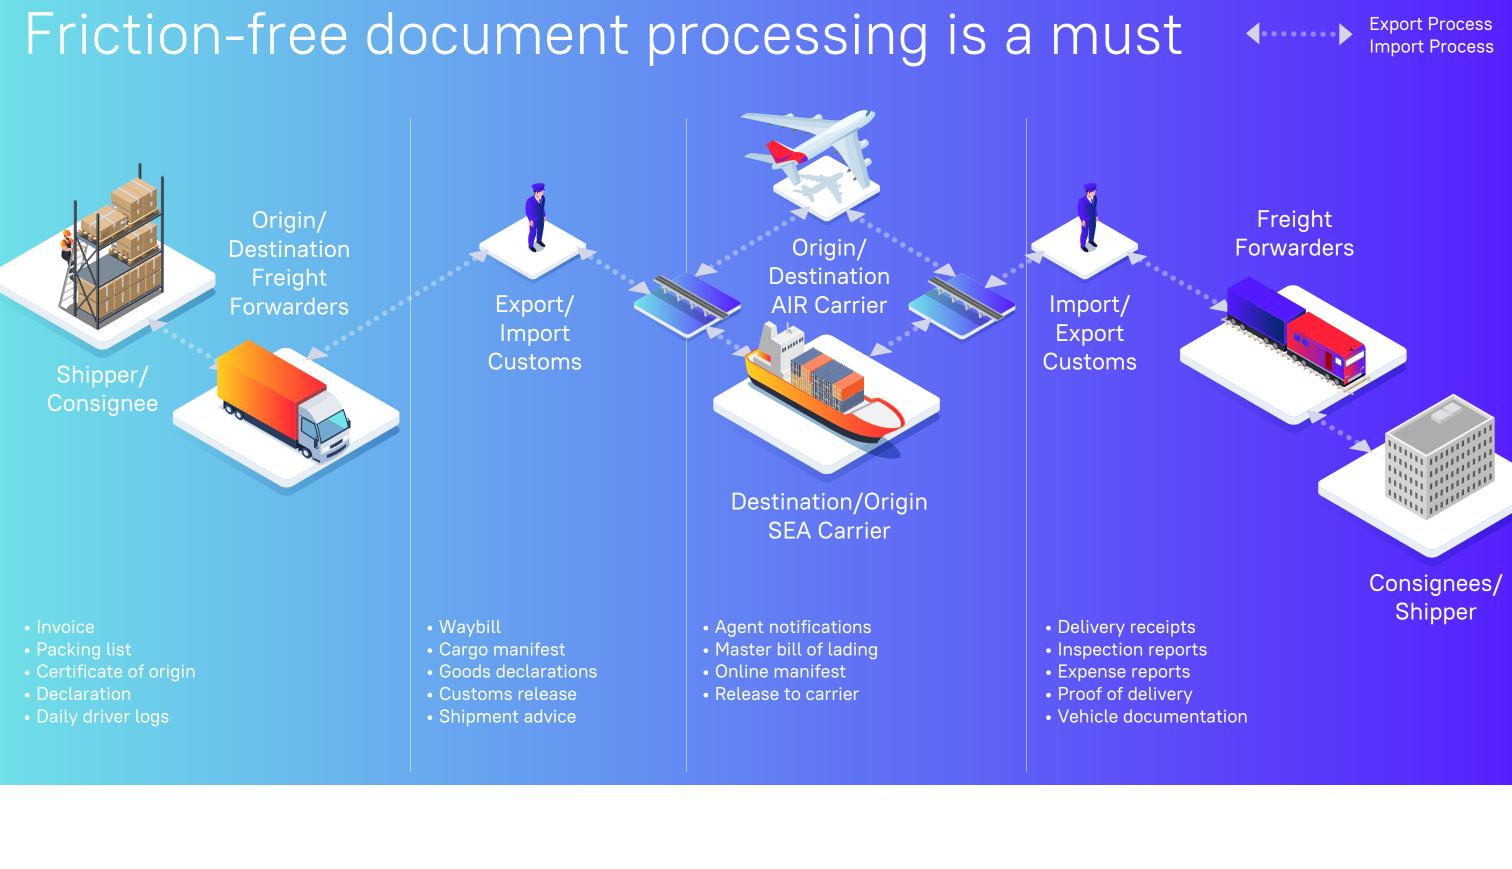

from clearances to boost

for identifying cargo can reduce up to 28 percent of your total cost. **ABBYY** Digital Intelligence for Shipping

It has been estimated that fast

and highly accurate recognition

waybills, receipts, and orders

of shipping instructions,

Get information right and on time to keep shipments moving

resolve them

Increase document visibility

where it matters most

and control to improve shipping

Prevent errors that cause delay by automatically capturing and processing documents

Get alerts on issues with documents

or process so you can immediately

Immediately process data from

documents with in-cab, mobile

devices and remote scanning

to keep shipments moving

Improve Quality Assurance

by AI and machine learning

with automated processes driven

Provide customers, suppliers, and employees with the information about shipments that they need In the decade since the 2008 recession, digital technologies have transformed the pressures and opportunities that logistics companies face, driving a significant rise in customer expectations, for example. Used to the speed, flexibility, and transparency offered by the best e-commerce